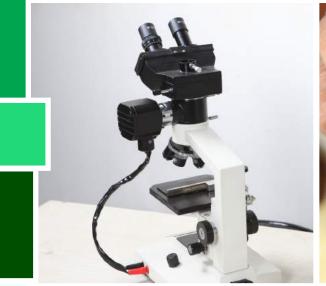

**ENGINEERING LABs**: High Tech laboratories equipped with calibrations to ISO 9001:2000 certifications, State of the art work-shops & numerous computer work stations with licenced softwares which play an important role as a part of learning experience.

- e-CAMPUS / SMART CAMPUS
- Hi-Tech. INTEGRATED CAMPUS
- e-CLASS ROOMS WITH LCD PROJECTORS
- LABS/WORKSHOPS (CSE, CE, MECH, ECE, PHY, CHEM, COMM. SKILLS, AGRICULTURE)
- CONFERENCE HALL & AUDITORIUM
- e-LIBRARIES
- SHOPPING COMPLEX
- SPORTS (INDOOR & OUTDOOR)
- HOSTEL FACILITIES (AC & NON-AC)