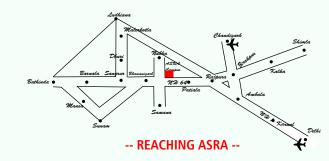

BBA | B.Com. | B IT | MBA

**CAMPUS**: Patiala-Sangrur National Highway-7, P.O. Nidampur, (Near Channo), Bhawanigarh, Distt. Sangrur (Punjab) Admission Helpline Nos.: 97819-93327, 97819-99327, 88721-00327, 97819-94327, 95922-00327

#### **STUDY IN AUSTRALIA**

BBA | B.Com. | B IT | MBA

Innovative Technology for Futuristic Knowledge

ASRA **GROUP OF INSTITUTIONS** 

e-CAMPUS / SMART CAMPUS

**CAMPUS**: Patiala-Sangrur National Highway, P.O. Nidampur, (Near Channo), Bhawanigarh, Distt. Sangrur (Punjab) Admission Helpline Nos.: 97819-93327, 97819-99327, 88721-00327, 84377-00327, 95922-00327